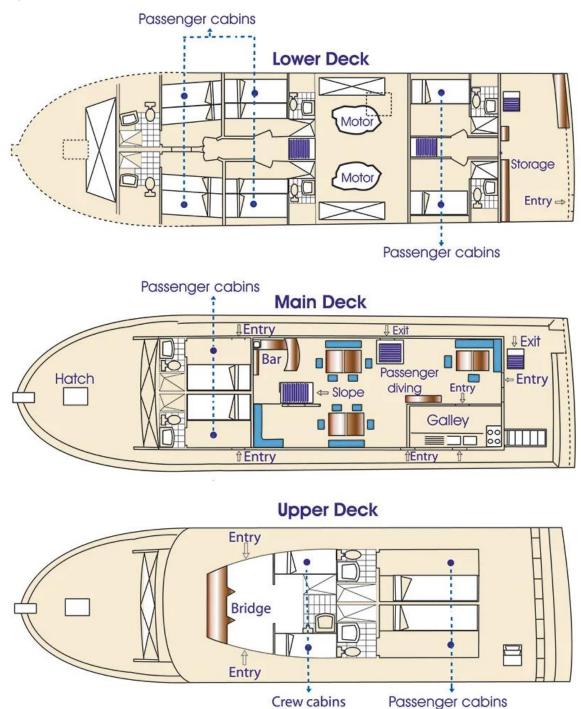

## **Accommodations:**

The yacht has 8 double cabins, each one can accommodate 2 persons in bunked beds, each cabin has:

- Private bathroom.
- Air conditioning
- Hot water
- Towles and amenities
- Window or portholes
- Reading lamps